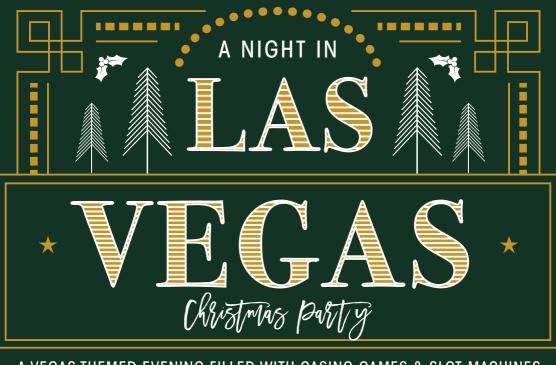

## U)inter U)onderfand

- CHRISTMAS PARTY -

#### FRIDAY 13TH DECEMBER

7PM - 1AM

Step into our Amalfi's own Winter Wonderland

Be greeted by our showgirls & a Wonderland arrival drink

Followed by a 3-course meal

Then from 9pm get into the Christmas spirit with 'The One Fun Band'

Followed by our DJ to dance the night away!

£75 PP