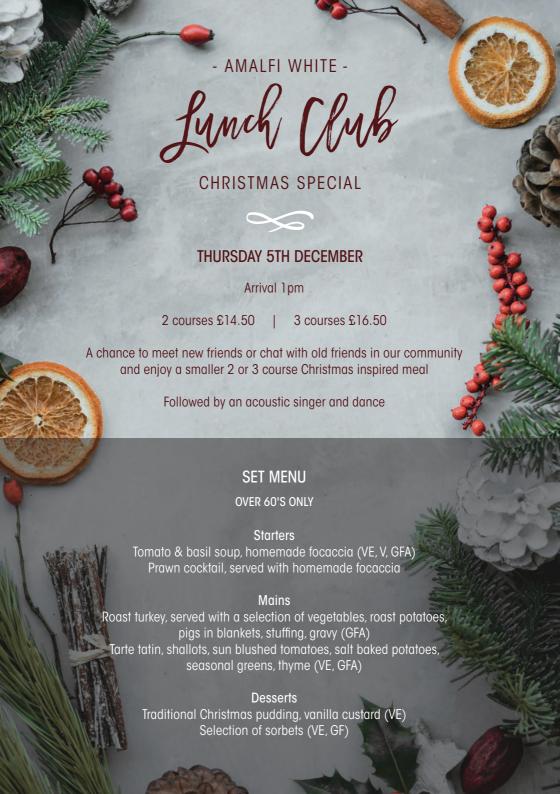

#### **STARTERS**

Tomato & basil soup, homemade focaccia (VE, V, GFA)

Mini pork belly bites apple and cinnamon purée, celeriac ribbons and pak choi (GFA)

Prawn cocktail, served with homemade focaccia

Tempura bang bang cauliflower wings served on a bed of wild rocket, chilli and lime mayonnaise (VE)

#### MAIN

Roast turkey, served with selection of vegetables, roast potatoes, pigs in blankets, stuffing, gravy (GFA)

Chicken supreme, sprouts, pancetta and chestnuts, roast potatoes, stuffing, gravy (GFA)

Brie & cranberry tart (V)

Tarte tatin, shallots, sun blushed tomatoes, salt baked potatoes, seasonal greens, thyme (VE) (GFA)

#### **DESSERTS**

Traditional Christmas pudding, vanilla custard (VE) Selection of sorbets (VE, GF) Sticky toffee pudding, vanilla ice cream, toffee sauce Mini cheese board, served with mini cheeses and crackers