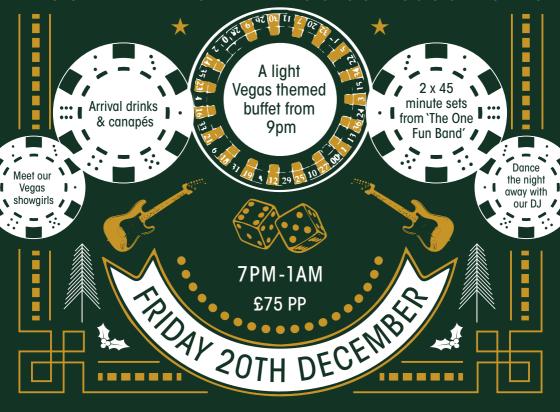

#### FRIDAY 13TH DECEMBER

7PM - 1AM

Step into our Amalfi's own Winter Wonderland

Be greeted by our showgirls & a Wonderland arrival drink

Followed by a 3-course meal

Then from 9pm get into the Christmas spirit with 'The One Fun Band'

Followed by our DJ to dance the night away!

£75 PP